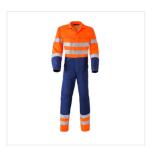

## COVERALL HAVEP® HIGH VISIBILITY - Model 2415-

Collection HAVEP® High Visibility

## Description

Overall with knee pockets from the HAVEP® High Visibility collection. This overall combines high visibility with functionality and is made of polyester/cotton.

Characteristics

- concealed press stud fastening
- 2 side pockets, 1 with mobile phone pocket
- 2 lockable inside pockets
- 2 inset breast pockets with press studs
- back pocket with button
- ruler pocket
- knee pockets
- elasticated back
- back pleats
- cuffs with press studs
- reflective tape

## Quality

65%/35% | cotton/polyester | 2/1 twill weave | 290 g/m<sup>2</sup>

Available sizes (other sizes on request) Geen Standaard Maat