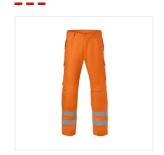

## WORK TROUSERS MULTINORM HAVEP® RWS - Model 80236

Collection

HAVEP® Multi Protector

Norms

## Description

Work trousers from the HAVEP® Multi Protector collection. Made of polyester and cotton, these RWS work trousers with longitudinal hem offer optimal protection in multi-risk situations.

## Characteristics

- concealed zip
- 2 inset side pockets
- · back pocket with flap
- ruler pocket with flap
- thigh pocket with flap
- pre-shaped easy-access knee pockets with top opening lockable with flap and velcro
- longitudinal hem
- RWS striping