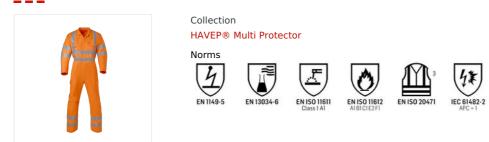

## COVERALL MULTINORM HAVEP® RWS - Model 20194

## Description

Overall from the HAVEP® Multi Protector collection. Made of polyester and cotton, this long-sleeved RWS coverall offers optimal protection in multi-risk situations.

Characteristics

- concealed press stud fastening
- 2 inset side pockets with flap
- 2 inset breast pockets with flap
- back pocket with flap
- ruler pocket with flap
- thigh pocket with flap
- pre-shaped easy-access knee pockets with opening at top, lockable with flap and velcro
- elasticated back
- 2 gas mask loops
- sleeves with adjusters
- long hem
- RWS striping