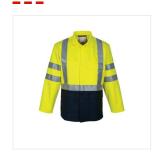

# WORK JACKET HAVEP® MULTI PROTECTOR - Model 30008

Collection

HAVEP® Multi Protector

### Description

Short jacket from the HAVEP® Multi Protector inherent FR collection. Made of modacrylic with cotton, this jacket offers optimal protection in multi-risk situations.

### Characteristics

- · concealed press stud fastening
- 2 front pockets with flap
- inset breast pocket with flap
- 2 gas mask loops
- sleeves with snap fasteners
- reflective tape