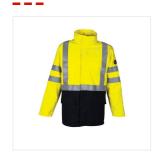

# PARKA HAVEP® MULTI PROTECTOR - Model 40005

# Description

Parka from the HAVEP® Multi Protector FR treated collection. Made of cotton and polyester, this parka offers optimal protection in multi-risk situations.

# Characteristics

- concealed zip with press studs and velcro
- napoleon pocket
- 2 front pockets with flap
- 2 inset breast pockets with flap
- adjustable waist
- 2 gas mask loopsconcealed hood in collar
- reflection tape