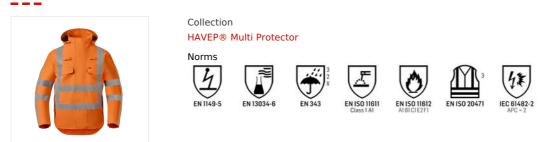

## PARKA MULTINORM HAVEP® RWS - Model 50180

## Description

Parka with modacrylic from the HAVEP® Multi Protector collection. This RWS parka with taped seams complies with EN343 and offers optimal protection.

Characteristics

- concealed zip fastening with concealed press studs
- 2 side pockets with flap
- 2 breast pockets with flap
- inner pocket with zip
- 2 gas mask loops
- detachable hood
- RWS striping
- extended back

## Quality

50%/27%/22%/1% | polyester/modacrylic (PROTEX®)/cotton/carbon, PU membrane | 395 g/m<sup>2</sup>

Available sizes (other sizes on request) Geen Standaard Maat