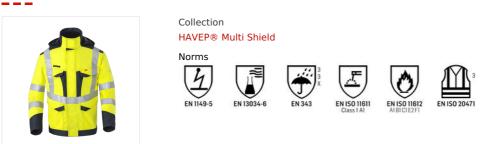

## Description

Parka with modacrylic from the HAVEP® Multi Shield collection. This parka with taped seams complies with EN343 and offers optimal protection in multi-risk situations.

Characteristics

- concealed zip fastening with concealed press studs and concealed velcro
- napoleon pocket with zip
- 2 front pockets with flap
- inner pocket with zip
- 2 inset breast pockets with flap and press stud, of which the right breast pocket has a D-ring for badge holder
- gas mask loop
- breathable
- wind and waterproof with taped seams
- wind cuffs in sleeve with water stop
- extended back
- · adjustable detachable hood with press studs
- fleece on inside of collar
- high collar
- chin guard
- reflective tape
- lined