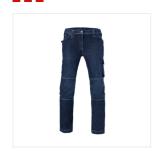

# JEANS TROUSERS LADIES HAVEP® ATTITUDE - Model 87440

Collection
HAVEP® Attitude

#### Description

Women's straight leg jeans from the HAVEP® Attitude collection. These modern jeans are made of 66% recycled cotton.

### Characteristics

- · concealed zip fastening
- 2 large inset side pockets
- 2 large back pockets, 1 with flap
- detached ruler pocket with mobile phone pocket
- large detached thigh pocket with flap and extra tool pouches
- triple-stitched seams in vulnerable areas for extra durability
- pre-shaped trouser legs for a very good fit
- wide belt loops
- adjustable hammer loop with press stud
- very strong breathable stretch fabric (polyamide/Lycra) in the back of the knee for optimal wearing comfort
- 1 D-ring for badge holder
- · reflective piping