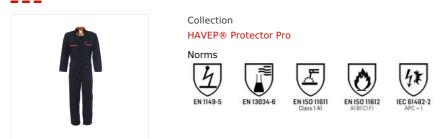

## COVERALL ARAMIDE HAVEP® PROTECTOR PRO - Model 20000

## Description

Overall from the HAVEP® Protector Pro collection. This coverall meets 5 standards and is made of aramid fabric.

Characteristics

- concealed press stud fastening
- 2 side pockets with flap
- 2 lockable inside pockets
- 2 inset breast pockets with flaps
- back pocket with flaps
- ruler pocket
- knee pockets inside
- elasticated back
- back pleats
- sleeves with studs