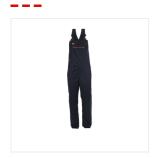

# BIB & BRACE ARAMIDE HAVEP® PROTECTOR PRO - Model 20015

Collection
HAVEP® Protector Pro

## Description

American coverall from the HAVEP® Protector Pro collection. This coverall meets 5 standards and is made of aramid fabric.

### Characteristics

- concealed zip
- 2 side pockets with flap
- breast pocket with flap and pen pocket
- back pocket with flap
- ruler pocket
- knee pockets inside
- adjustable shoulder straps with elastic band