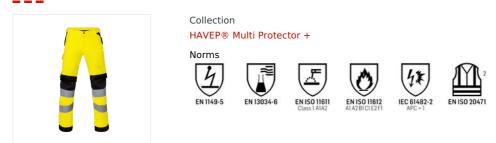

## WORK TROUSERS HAVEP® MULTI PROTECTOR+ - Model 80572

## Description

Work trousers from the HAVEP® Multiprotector+ Inherent FR collection. These trousers meet 6 safety standards and are made of modacrylic with organic cotton.

Characteristics

- concealed zip fastening
- 2 inset side pockets with concealed press studs, 1 with D-ring
- 1 inset back pocket with flap
- detachable ruler pocket with flap
- · detachable thigh pocket with flap
- · easy-access knee pockets with opening on top, lockable with flap and velcro
- elasticated back
- pre-shaped trouser legs for a very good fit
- triple-stitched seams in vulnerable areas for extra durability
- extra inset at crotch to prevent ripping
- reflective tape

## Quality

54%/45%/1% | modacrylic/cotton (organic)/carbon | 2/1 twill weave | 330 g/m<sup>2</sup>

Available sizes (other sizes on request) Geen Standaard Maat