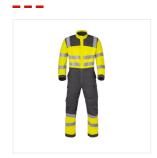

### Description

Coverall from the HAVEP® Multi Protector+ inherent FR collection. This Coverall meets 6 safety standards and is made of modacrylic with organic cotton.

### Characteristics

- concealed zip fastening with concealed press studs and concealed velcro
- 2 inset side pockets with concealed press studs, 1 with D-ring
- 2 inset chest pockets
- 1 inset breast pocket with flap and press stud
- 1 inset back pocket with flap
- detachable ruler pocket with flap
- detachable thigh pocket with flap
- easy-access knee pockets with opening at top, lockable with flap and velcro elasticated back
- · back pleats for extra freedom of movement
- 2 gas mask loops
- pre-shaped trouser legs for a very good fit
- triple-stitched seams in vulnerable areas for extra durability
- sleeves adjustable by means of press studs
- extra insert at crotch to prevent tearing
- · high collar
- chin guard
- reflective tape

Coverall from the HAVEP® Multiprotector+ inherent FR collection. This Coverall meets 6 safety standards and is made of modacrylic with organic cotton Quality

54%/45%/1% | modacrylic/cotton (organic)/carbon | 2/1 twill weave | 330 g/m²