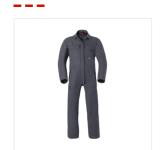

#### Norms

Description

Flame retardant and anti-static coverall from the HAVEP® Force collection. These coveralls are made of cotton/polyester.

## Characteristics

- · concealed press stud fastening
- 2 side pockets with flap
- 2 lockable inside pockets
- 2 breast pockets with flaps
- back pocket with flaps
- ruler pocket
- elasticated back
- back pleats for extra freedom of movement
- sleeves with press-studs
- legs with press-studs

## Quality

75%/24%/1% | cotton/polyester/carbon | 2/2 twill weave | 360 g/m²