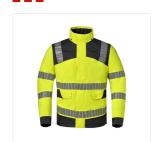

### Description

Parka from the multi protector+ collection. Made of modacrylic with cotton, this parka offers optimal protection in multi-risk situations. Can be fitted with a separate hood: 60113 or 60116.

#### Characteristics

- concealed zip with concealed press studs and concealed velcro
- one inner zip pocket
- breathable, windproof and water-repellent
- wind cuffs in the sleeve with water protection
- · gas mask loops
- inset side pockets
- breast pocket with flap and press stud
- inset side pockets with concealed press studs, including 1 with D-ring
- elasticated cuffs inside sleeves
- Napoleon bag
- · chin guard
- high collar
- reflective tape
- extended back
- can be complemented with lining 50249