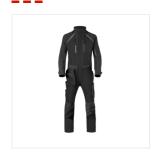

# COVERALL HAVEP® REVOLVE - Model 20471

Collection
HAVEP® Revolve

## Description

Coverall based on durable material. Black designer reflections, 4-way stretch and pre-shaped legs.

### Characteristics

- Ruler pocket
- High stand-up collar
- Zip-off toolpocket with zip under waistband
- Knee pockets in abrasion-resistant material with bottom opening
- 2 slip-in pockets
- · Modern thigh pocket with extensive storage options
- 2 back pockets
- Lockable ventilation sections on inside legs