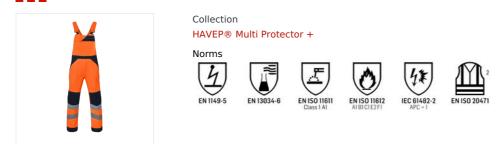

## Description

American Coverall from the Multi Protector+ inherent FR collection. This Coverall meets 6 safety standards and is made of modacrylic with cotton.

Characteristics

- Concealed zip
- 2 inset side pockets with concealed press stud
- Spacious chest pocket with flap and D-ring
- 2 inset pockets with press stud
- 1 inset back pocket with flap
- Detachable ruler pocket with flap
- Detachable thigh pocket with flap
- Easy-access knee pockets with opening at top, lockable with flap and hook-and-loop fastener
- Pre-shaped trouser legs for a very good fit
- Triple-stitched seams in vulnerable areas for extra durability
- Tricot in side seam at waistband for extra comfort
- Adjustable shoulder straps with elastic
- Extra inset at crotch to prevent tearing
- Reflective tape

## Quality

50%/27%/22%/1% | polyester/modacrylic (PROTEX®)/cotton/carbon | 355 g/m<sup>2</sup>

Available sizes (other sizes on request)

46-64