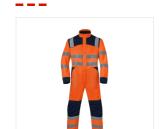

## Description

Coverall from the Multi Protector+ inherent FR collection. This Coverall meets 6 safety standards and is made of modacrylic with cotton.

#### Characteristics

- Concealed zip fastening with concealed press studs and concealed velcro
- 2 inset side pockets with concealed press studs, 1 with D-ring 2 intasteners
- 1 inset breast pocket with flap and press stud
- 1 inset back pocket with flap
- Detachable ruler pocket with flap
- · Detachable thigh pocket with flap
- Easy-access knee pockets with opening at top, sealable with flap and hook-and-loop fastener elastic in back for extra freedom of movement
- 2 gas mask loops pre-shaped trouser legs for a very good fit
- Triple-stitched seams in vulnerable areas for extra durability
- Sleeves adjustable by means of press studs
- Extra insert at crotch to prevent tearing
- · High collar
- Reflective tape