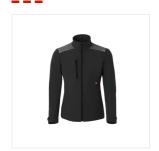

#### Description

Ladies softshell from the HAVEP® Shift collection. This softshell is made of polyester.

## Characteristics

- Zip closure
- 1 breast pocket with zip fastening
- 2 inset side pockets with zip
- · front pockets
- sleeves adjustable by velcro
- · adjustable waist by drawstring
- D-ring
- reflective piping on front and back of shoulders
- inside pocket with velcro
- breathable, windproof and water-resistant