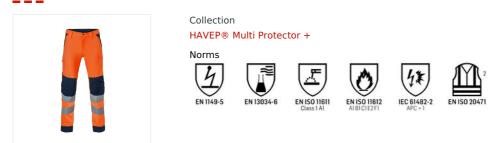

## Description

Work trousers from the Multi Protector+ Inherent FR collection. These pants meet 6 safety standards and are made of modacrylic with cotton.

Characteristics

- Concealed zip
- 2 inset side pockets, 1 with D-ring
- 1 inset back pocket with flap
- Detachable ruler pocket
- Detachable thigh pocket with flap
- Easy-access knee pockets with opening at top, lockable with flap and velcro
- Elasticated back
- Pre-shaped trouser legs for a very good fit
- Triple-stitched seams in vulnerable areas for extra durability
- Extra inset at crotch to prevent ripping
- Reflective tape