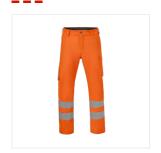

# WORK TROUSERS HAVEP® RWS+ - Model 80624

Collection
HAVEP® RWS Hi Vis +

#### Characteristics

- Pre-shaped trouser legs for a very good fit
- Concealed zipper
- 2 inserted side pockets
- A concealed back pocket with flap
- Hanging rule pocket with pen pocket
- Hanging thigh pocket with flap
- Triple-stitched seams at vulnerable areas for extra long durability
- Elastic waistband at the back
- Stitched reflective strips