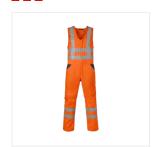

# BODY TROUSERS STRETCH HAVEP® RWS+ - Model 20481

Collection HAVEP® RWS Hi Vis +

### Description

Body trousers from the RWS+ collection. The Body trousers is made of cotton with recycled polyester. The Body trousers in the contrast color charcoal fully meets the requirements set by Rijkswaterstaat. The Body trousers is industrially washable up to 50 washes.

## Characteristics

- Pre-shaped trouser legs for a very good fit
- Easily accessible knee pockets with top opening, closable with flap and Velcro
- Concealed zipper
- 2 inserted side pockets
- · 2 inset pockets
- A patched chest pocket
- A concealed back pocket with flap
- Hanging rule pocket with pen pocket
- Hanging thigh pocket with flap
- Triple-stitched seams at vulnerable areas for extra long durability
- Elastic waistband at the back
- Extendable shoulder straps
- · Stitched reflective strips