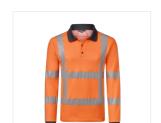

# POLO WITH LONG SLEEVES HAVEP® RWS+ - Model 10083

Collection
HAVEP® RWS Hi Vis +

## Description

Long-sleeved polo from the RWS+ collection. The long-sleeved polo is made of piqué with organic cotton and recycled polyester. The long-sleeved polo has a UVP40+ factor according to the EN13758 standard and meets the requirements set by Rijkswaterstaat with the charcoal contrasts. The long-sleeved polo is industrially washable up to 25 washes.

## Characteristics

- Long sleeves
- Contrasting polo collar with 3-button closure
- Contrasting cuffs
- Sealed reflective strips