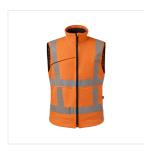

## BODYWARMER HAVEP® RWS+ - Model 50480

Collection HAVEP® RWS Hi Vis +

## Description

Bodywarmer from the RWS+ collection. The bodywarmer is made of recycled polyester. The bodywarmer is breathable, windproof, water-repellent, and in the contrast color charcoal, it fully meets the requirements set by Rijkswaterstaat. The bodywarmer is not suitable for industrial laundering.

Characteristics

- Bodywarmer with contrast and extended back panel
- Zipper closure
- 2 inserted side pockets with concealed zippers
- 1 inserted chest pocket with flap and snap button
- Inner pocket with zipper
- Breathable, windproof, and water-repellent
- Chin guard
- Sealed reflective strips