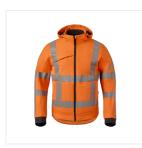

## SOFTSHELL JACKET HAVEP® RWS+ - Model 50481

Collection HAVEP® RWS Hi Vis +

## Description

Softshell from the RWS+ collection. The softshell is made of recycled polyester. The softshell is breathable, windproof, water-repellent, and in the contrast color charcoal, it fully meets the requirements set by Rijkswaterstaat. Also available in a women's version (50482). The softshellis not suitable for industrial laundering.

Characteristics

- Softshell Jacket with extended back panel
- Zipper closure
- 2 inserted side pockets with concealed zippers
- 1 inserted chest pocket with flap and snap button
- Inner pocket with zipper
- Breathable, windproof, and water-repellent
- Sleeves with knitted wind stoppers
- Removable hood
- Chin guard
- Sealed reflective strips