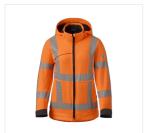

# SOFTSHELL JACKET LADIES HAVEP® RWS+ - Model 50482

Collection
HAVEP® RWS Hi Vis +

#### Description

Women's softshell from the RWS+ collection. The women's softshell is made of recycled polyester. The women's softshell is breathable, windproof, water-repellent, and in the contrast color charcoal, it fully meets the requirements set by Rijkswaterstaat. Also available in a men's version (50481). The women's softshell is not suitable for industrial laundering.

#### Characteristics

- Softshell with extended back panel
- Zipper closure
- 2 inserted side pockets with concealed zippers
- 1 inserted chest pocket with flap and snap button
- Inner pocket with zipper
- Breathable, windproof, and water-repellent
- Sleeves with knitted wind stoppers
- Removable hood
- · Chin guard
- Sealed reflective strips