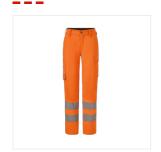

# WORK TROUSERS LADIES STRETCH HAVEP® RWS+ - Model 80627

Collection
HAVEP® RWS Hi Vis +

## Description

Women's work trousers from the RWS+ Stretch collection. The women's work trousers are made of Sorona with recycled polyester, making them fully 4-way stretch. The HeiQ finishes ensure long-lasting freshness through odor control and temperature regulation. The women's work trousers in the contrast color charcoal fully meet the requirements set by Rijkswaterstaat. Also available in a men's version (80626). The women's work trousers are industrially washable up to 25 washes.

#### Characteristics

- Pre-shaped trouser legs for a very good fit
- · Concealed zipper
- 2 inserted side pockets
- A concealed back pocket with flap
- Hanging rule pocket with pen pocket
- Hanging thigh pocket with flap
- · Triple-stitched seams at vulnerable areas for extra long durability
- · Sealed reflective strips