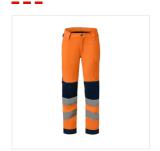

## Description

Women's work trousers from the HAVEP® High Visibility+ collection. These work trousers are made of cotton and polyester.

## Characteristics

ul>

- Concealed zip
- 2 inset side pockets including 1 with D- ring
- 1 patch back pocket with flap
- Loose-fitting ruler pocket
- Loose-fitting thigh pocket with flap
- Extended back elastic
- Three-stitch seams in vulnerable areas for extra durability
- Extra gusset at crotch to prevent ripping
- Reflective tape
- Knees pockets closable with flap and velcro Quality