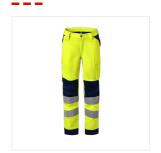

# WORK TROUSERS LADIES HAVEP® MULTI PROTECTOR+ - Model 80621

Collection
HAVEP® Multi Protector +

### Description

Women's work trousers from the HAVEP® Multi Protector+ collection. These work trousers are made of cotton and polyester.

## ul>

- Concealed zip
- 2 inset side pockets including 1 with D- ring
- 1 patch back pocket with flap
- Loose-fitting ruler pocket
- Loose-fitting thigh pocket with flap
- Extended back elastic
- Three-stitch seams in vulnerable areas for extra durability
- Extra gusset at crotch to prevent ripping
- Reflective tape
- Knees pockets closable with flap and velcro Quality