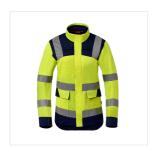

## Description

Women's work jacket from the Multi Protector+ collection. This jacket meets 6 standards and is made of modacrylic with cotton.

## Characteristics

- Chin protector
- inset chest pocket with flap and press stud
- inset side pockets with flap, one of which with D-ring
- Gas mask loop
- Sleeves adjustable with press stud
- Extended back panel
- Reflective tapes