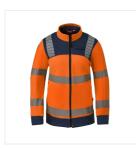

## SOFTSHELL JACKET LADIES HAVEP® HIGH VISIBILITY+ - Model 50472

Collection HAVEP® High Visibility +

## Description

Softshell for women from the High Visibility+ collection with zipper closure and inside zipper pocket. Zip in rainshell 50419 and parka 50423. Combine with work trousers 80573, 80574 Bodytrousers 20453 or (American 20446, 20447) Coveralls 20445, 20444 for visibility class 3.

Characteristics

- Chin protector
- Gas mask loop
- Fitted chest pocket with flap and press stud
- Fitted side pockets with concealed zip, one with D-ring
- Reflection bands
- Extended back section