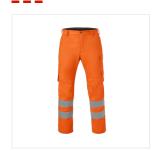

#### Description

Work trousers with knee pockets from the RWS+ collection. The work trousers are made of cotton with recycled polyester. The work trousers with knee pockets in the contrast color charcoal fully meet the requirements set by Rijkswaterstaat. The work trousers with knee pockets are industrially washable up to 50 washes.

### Characteristics

- Pre-shaped trouser legs for a very good fit
- Easily accessible knee pockets with top opening, closable with flap and Velcro
- Concealed zipper
- 2 inserted side pockets
- A concealed back pocket with flap
- Hanging rule pocket with pen pocket
- Hanging thigh pocket with flap
- Triple-stitched seams at vulnerable areas for extra long durability
- Elastic waistband at the back
- Stitched reflective strips