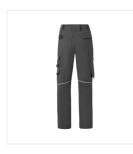

## WORK TROUSERS LADIES STRETCH HAVEP® ATTITUDE - Model 80639

Collection HAVEP® Attitude

## Description

Work Trousers Stretch Ladies HAVEP® Attitude collection. The work trousers with Codura® reinforcements are made of recycled polyester with elastane.

Characteristics

- Concealed zipper closure
- 2 spacious inset side pockets
- 2 spacious back pockets, 1 with flap
- Hanging ruler pocket with extra tool compartments
- Spacious hanging thigh pocket with flap and additional storage options due to tool compartments
- Pre-shaped trouser legs for a perfect fit
- Codura® reinforcements and triple-stitched seams at vulnerable areas for extra durability
- Wide belt loop at the back
- Adjustable hammer loop
- D-ring
- Reflective piping
- Elastic waistband