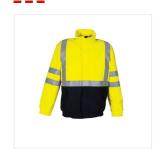

### Description

Pilot jacket from the HAVEP® Multi Protector FR treated collection. Made of cotton and polyester, this jacket offers optimal protection in multi-risk situations.

### Characteristics

- concealed zip fastening with press studs and velcro
- napoleon pocket
- 2 inset side pockets with flap
- 2 inset breast pockets with flap
- elasticated waist
- 2 gas mask loops
- · elasticated sleeves
- concealed hood in collar
- · reflection band