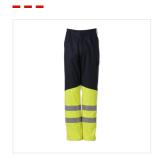

## WORK TROUSERS MQ HAVEP® MULTI PROTECTOR - Model 80012

Collection

HAVEP® Multi Protector

### Description

Work trousers from the HAVEP® Multi Protector FR treated collection. Made of cotton and polyester, these work trousers offer optimal protection in multi-risk situations.

#### Characteristics

- concealed zip
- 2 inset side pockets with flaps
- back pocket with flaps
- ruler pocket with flaps
- thigh pocket with flaps
- knee pockets inside
- legs with studs