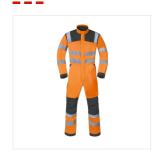

# COVERALL HAVEP® HIGH VISIBILITY+ - Model 20445

Collection
HAVEP® High Visibility +

Norm

### Description

Overall from the HAVEP® High Visibility+ collection. These trousers are made of cotton and polyester.

## Characteristics

- concealed zip fastening with concealed press studs and concealed velcro
- 2 inset side pockets, 1 with D-ring
- 2 inset chest pockets
- · 1 inset breast pocket with flap and press stud
- 1 inset back pocket with flap
- detached ruler pocket
- detached thigh pocket with flap
- easy-access knee pockets with opening at top, lockable with flap and velcro
- elasticated back
- · back pleats for extra freedom of movement
- 1 gas mask loop
- pre-shaped trouser legs for a very good fit
- triple-stitched seams in vulnerable areas for extra durability
- sleeves adjustable by means of press studs
- · extra insert at crotch to prevent tearing
- high collar
- chin guard
- reflective tape