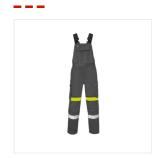

#### Description

Overall from the HAVEP® Force + collection. This overall is made of cotton/polyester. Complies with welder standard class 1

### Characteristics

- Concealed zip fastening
- 2 inset side pockets
- 1 back pocket with flap
- Chest pocket with flap and press button
- · Chest pocket with flap and press button
- 2 thigh pockets with flap
- knee pockets
- adjustable shoulder straps with elastic

79%/20%/1% | cotton/polyester/carbon | 4/1 satin weave | 350 g/m²