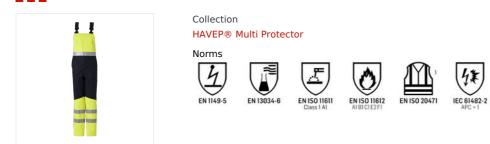

## BIB & BRACE HAVEP® MULTI PROTECTOR - Model 20007

## Description

American coverall from the HAVEP® Multi Protector FR treated collection. This coverall is made of cotton and polyester and offers optimal protection in multi-risk situations.

Characteristics

- concealed zip
- 2 side pockets with flaps
- breast pocket with flaps and pen pocket
- back pocket with flaps
- ruler pocket with flaps
- knee pockets inside
- elasticated back
- leg with snap buttons
- adjustable shoulder straps with elastic
- reflective tape