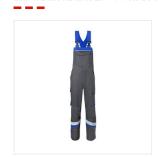

# BIB & BRACE HAVEP® 5-SAFETY IMAGE+ - Model 20288

Collection

HAVEP® 5safety Image +

### Norms

Description

Class 2 electric arc at the front, due to use of double fabric and anti-static American coverall from the HAVEP® 5safety Image+ collection. These coveralls meet 6 standards and are made of cotton/polyester.

### Characteristics

- concealed zip
- 2 inset side pockets
- breast pocket with flap
- 2 back pockets with flap
- ruler pocket with flap
- thigh pocket with flap
- knee pockets
- tricot in side seam at waistband for extra comfort
- adjustable shoulder straps with elastic
- reflection tape