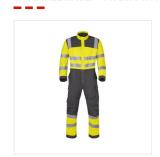

# COVERALL HAVEP® MULTI PROTECTOR+ - Model 20433

Collection

HAVEP® Multi Protector +

#### Norms

Description

Coverall from the HAVEP® Multi Protector+ FR treated collection. This Coverall is made of cotton and polyester and meets 6 safety standards.

#### Characteristics

- Concealed zip fastening with concealed press studs and concealed velcro
- 2 inset side pockets with concealed press studs, 1 with D-ring 2 intasteners
- 1 inset breast pocket with flap and press stud
- 1 inset back pocket with flap
- Detachable ruler pocket with flap
- · Detachable thigh pocket with flap
- Easy-access knee pockets with opening at top, sealable with flap and hook-and-loop fastener elastic in back for extra freedom of movement
- 2 gas mask loops pre-shaped trouser legs for a very good fit
- Triple-stitched seams in vulnerable areas for extra durability
- Sleeves adjustable by means of press studs
- Extra insert at crotch to prevent tearing
- High collar
- Reflective tape

## Quality

80%/19%/1% | cotton/polyester/carbon | 4/1 satin weave | 280 g/m²