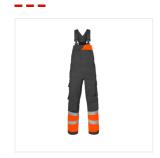

### Description

American Coverall from the HAVEP® Multi Protector+ inherent FR collection. This Coverall meets 6 safety standards and is made of modacrylic with organic cotton.

### Characteristics

- · Concealed zip
- 2 inset side pockets with concealed press stud
- Spacious chest pocket with flap and D-ring
- 2 inset pockets with press stud
- 1 inset back pocket with flap
- Detachable ruler pocket with flap
- Detachable thigh pocket with flap
- Easy-access knee pockets with opening at top, lockable with flap and hook-and-loop fastener
- Pre-shaped trouser legs for a very good fit
- Triple-stitched seams in vulnerable areas for extra durability
- Tricot in side seam at waistband for extra comfort
- Adjustable shoulder straps with elastic
- Extra inset at crotch to prevent tearing
- Reflective tape