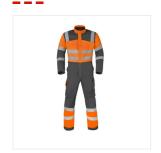

# COVERALL HAVEP® HIGH VISIBILITY+ - Model 20444

Collection
HAVEP® High Visibility +

Norma

### Description

Coverall from the HAVEP® High Visibility+ collection. These Coveralls are made of cotton and polyester.

## Characteristics

- Concealed zip fastening with concealed press studs and concealed velcro
- 2 inset side pockets, 1 with D-ring 2 intasteners
- 1 inset breast pocket with flap and press stud
- 1 inset back pocket with flap
- Detached ruler pocket
- Detached thigh pocket with flap
- Easy-access knee pockets with opening at top, lockable with flap and velcro
- Elasticated back
- Back pleats for extra freedom of movement
- 1 gas mask loop
- Pre-shaped trouser legs for a very good fit
- Triple-stitched seams in vulnerable areas for extra durability
- Sleeves adjustable by means of press studs
- Extra insert at crotch to prevent tearing
- · High collar
- Chin guard
- Reflective tape