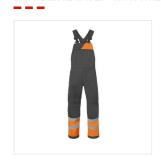

### Description

American coverall from the HAVEP® High Visibility+ collection. These coveralls are made of cotton and polyester.

## Characteristics

- concealed zip fastening
- 2 inset side pockets spacious chest pocket with flap and D-ring
- 2 inside pockets with press stud
- 1 inset back pocket with flap
- detachable ruler pocket
- · detachable thigh pocket with flap
- easy-access knee pockets with opening at top, lockable with flap and hook-and-loop fastener
- pre-shaped trouser legs for a very good fit
- triple-stitched seams in vulnerable areas for extra durability
- tricot in side seam at waistband for extra comfort
- adjustable shoulder straps
- extra inset at crotch to prevent tearing
- reflective tape