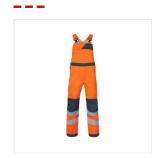

### Description

American Coverall from the HAVEP® High Visibility+ collection. These Coveralls are made of cotton and polyester. Combine with one of the jackets 50413, 50419, 50429, 50470 or 50472 for visibility class 3.

### Characteristics

- Concealed zip fastening
- 2 inset side pockets
- · spacious chest pocket with flap and D-ring
- 2 inside pockets with press stud
- 1 inset back pocket with flap
- Detachable ruler pocket
- Detachable thigh pocket with flap
- Easy-access knee pockets with opening at top, lockable with flap and hook-and-loop fastener
- Pre-shaped trouser legs for a very good fit
- Triple-stitched seams in vulnerable areas for extra durability
- Adjustable shoulder straps with elastic
- Extra gusset at crotch to prevent ripping
- · Reflective tape

### Quality

60%/40% | polyester(recycled)/cotton | 4/1 satin weave | 290 g/m²