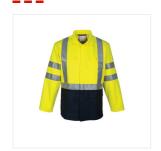

### Description

Short jacket from the HAVEP® Multi Protector FR treated collection. Made of cotton and polyester, this jacket offers optimal protection in multi-risk situations.

# Characteristics

- concealed press stud fastening
- 2 front pockets with flap
- inset breast pocket with flap
- 2 gas mask loops
- sleeves with snap fasteners
- reflective tape