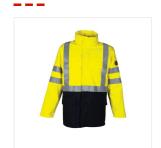

# PARKA HAVEP® MULTI PROTECTOR - Model 40001

### Description

Parka from the HAVEP® Multi Protector inherent FR collection. Made of modacrylic with cotton, this parka offers optimal protection in multi-risk situations.

# Characteristics

- concealed zip with press studs and velcro
- napoleon pocket
- 2 front pockets with flap
- 2 inset breast pockets with flap
- adjustable waist
- 2 gas mask loopsconcealed hood in collar
- reflection tape