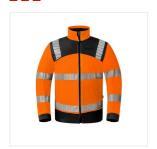

# **SOFTSHELL JACKET HAVEP® HIGH VISIBILITY+** - Model 50413

Collection

HAVEP® High Visibility +

Norma

### Description

Softshell from the HAVEP® High Visibility+ collection. This jacket is made of recycled polyester. Zip-in rainshell 50419 and parka 50423. Combine with work trousers 80573, 80574 Bodytrousers 20453 or (American 20446, 20447) Coveralls 20445, 20444 for visibility class 3.

#### Characteristics

- Zip fastening
- 2 inset side pockets with concealed zip, 1 with D-ring
- 1 breast pocket with flap and press stud
- Inside pocket with zip
- Breathable windproof and water-resistant
- 1 gas mask loop
- Sleeves with jersey windcatcher
- Chin guard
- Reflective tape
- Extended back