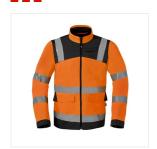

# WORK JACKET HAVEP® HIGH VISIBILITY+ - Model 50429

Collection
HAVEP® High Visibility +

Norms

## Description

Jacket from the HAVEP® High Visibility+ collection. This jacket is made of cotton and polyester. Combine with work trousers 80573, 80574 Bodytrousers 20453 or (American 20446, 20447) Coveralls 20445, 20444 for visibility class 3.

#### Characteristics

- Zip fastening
- 2 inset pockets with flap, 1 with D-ring
- 1 breast pocket with flap and press stud
- Inner pocket with zip
- 1 gas mask loop
- Sleeves adjustable with press stud
- Chin guard
- Reflective tape
- Extended back section