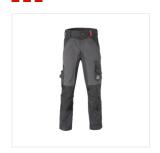

# WORK TROUSERS + KEVLAR HAVEP® BASIC - Model 80183

Collection
HAVEP® Basic

## Description

Work trousers with Kevlar® upper leg reinforcement from HAVEP® Basic collection. The work trousers with Cordura® knee pockets are ideal for glaziers.

### Characteristics

- concealed zip
- 2 back pockets with press studs
- thigh pocket with flap and mobile phone pocket
- ruler pocket with tool loops
- Cordura® knee pockets
- hammer loop
- Kevlar® upper leg reinforcement
- reflective piping