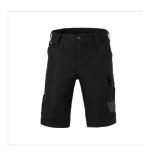

## Description

Bermuda shorts from the HAVEP® Attitude collection. These Bermuda shorts with Cordura® reinforcements are made of polyester/cotton.

Characteristics

- concealed zip fastening
- 2 large inset side pockets
- 2 large back pockets, 1 with flap
- detachable ruler pocket with additional tool pockets
- · large detachable thigh pocket with flap and additional storage tool pockets
- Cordura® reinforcements and triple-stitched seams in vulnerable areas for extra durability
- wide belt loops
- adjustable hammer loop with press stud
- extra inset at crotch to prevent tearing
- 1 D-ring for badge holder
- reflective piping
- adjustable elasticated waistband.