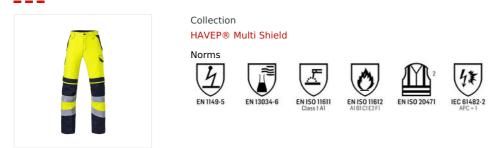

## Description

Work trousers with modacrylic from the HAVEP® Multi Shield collection. These trousers with knee pockets offer optimal protection in multi-risk situations.

Characteristics

- concealed zip
- 2 inset side pockets with concealed press studs
- large back pocket with flap
- detached ruler pocket with flap
- detached thigh pocket with flap and additional storage options thanks to integrated mobile phone pocket and D-ring for badge holder
- easily accessible knee pockets with opening on top, lockable with flap and velcro
- elasticated back
- pre-shaped trouser legs for a very good fit
- triple-stitched seams in vulnerable areas for extra durability
- additional inset at crotch to prevent ripping
- reflective tape

## Quality

50%/27%/22%/1% | polyester/modacrylic (PROTEX®)/cotton/carbon | 355 g/m<sup>2</sup>

Available sizes (other sizes on request) Geen Standaard Maat